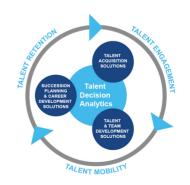

# **Harrison Talent Life Cycle Solutions**

Harrison Assessments uses predictive analytics to help organizations acquire, develop, lead and engage their talent. This comprehensive Talent Decision Analytics provides the intelligence needed throughout the talent life cycle to build effective teams and develop, engage and retain key talent. Contact us to learn how we help organizations make great decisions.