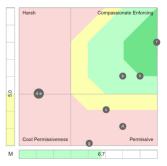

Team members are highlighted by a letter and displayed in conjunction with all other team members. The manager can be displayed in a different colour. This diagnostic analysis creates an accurate view of how team members interact to enable or inhibit team effectiveness.

By applying the analysis to the 12 sets of paradoxical traits used in the Harrison Team diagnostic analysis, you will foster actions to accelerate team performance.