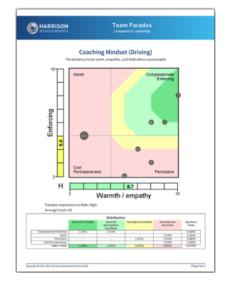

Team members are highlighted by a letter and displayed in conjunction with all other team members. The manager can be displayed in a different colour. This diagnostic analysis creates an accurate view of how team members interact to enable or inhibit team effectiveness.

By applying the analysis to the 12 sets of paradoxical traits used in the Harrison Team diagnostic analysis, you will foster actions to accelerate team performance.