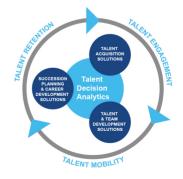

### **Harrison Talent Life Cycle Solutions**

Harrison Assessments uses predictive analytics to help organizations acquire, develop, lead and engage their talent. This comprehensive Talent Decision Analytics provides the intelligence needed throughout the talent life cycle to build effective teams and develop, engage and retain key talent. Contact us to learn how we help organizations make great decisions.