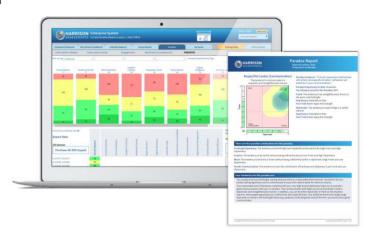

The Harrison suite of reports gives you **multiple views** of your client's behavioural data and allows you to **customize your coaching data** to your individual requirements.

Phone +38761474137 Email enisa@consultor.ba https://consultor.harrisonassessments.eu

- Harrison provides you with a language to describe **observable and measurable** behaviours for coaching interventions.
- The Harrison behavioural matrix explores behavioural connections and focuses your coaching on the **areas of greatest growth.**
- Enjoyment Performance Theory targets what your clients **will actually do** as opposed to what they could potentially do.
- Paradox Theory provides meaningful insight into how often and how deeply stress affects your client.